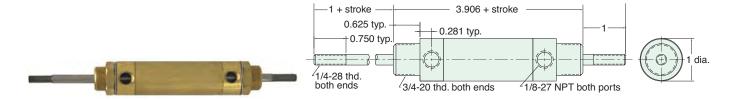

## 7/8" BORE BRASS HEAVY DUTY CYLINDER

Consult factory for hydraulic applications

Note: Maximum recommended hydraulic working pressure for heavy duty cylinders is 1,000 psig.

Mount: Universal Available Stroke Lengths: 1", 2", 3", 5", 7", 9"

Type: Double Acting Double Rod

**To order:** Add stroke length to the end of the part number

Add -N to the end of the part number for a non-threaded rod

Nut included, but not shown on drawing