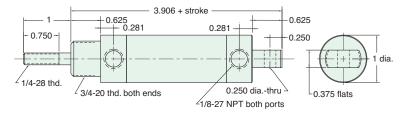

## 7/8" BORE BRASS HEAVY DUTY CYLINDER

Consult factory for hydraulic applications

Note: Maximum recommended hydraulic working pressure for heavy duty cylinders is 1,000 psig.

Mount: Universal Available Stroke Lengths: 1", 2", 3", 5", 7", 9"

Type: Double Acting

**To order:** Add stroke length to the end of the part number

Add -N to the end of the part number for a non-threaded rod

Nut included, but not shown on drawing

Mount: Universal Available Stroke Lengths: 1", 2", 3", 5", 7", 9"